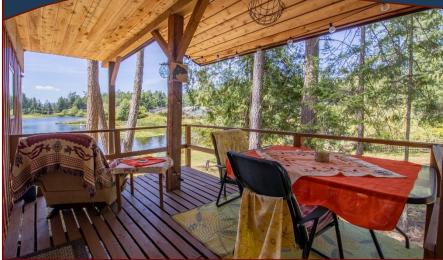

### 4715 Buccaneers Rd

Affordable South Facing Lakefront on Pender Island! Located on the sunny side of Magic Lake, this approx. 500-sqft, 1BR, 1BA manufactured home is in excellent condition for its age & features a covered roof & deck. This is a turn-key setup, ready for you to enjoy while you plan your dream home & make the most of the remaining summer! Recent upgrades from 2017 to date include: electric kitchen stove, interior painting, sewer pump, hot water heater, electric wall heaters, pellet stove, kitchen faucet, bathroom plumbing, insulating water mains below cabin, installing heat trace wires, exterior landscaping. This is a prime location, within walking distance to several ocean access points, as well as shopping, tennis courts, Thieves Bay Marina & the Pender Island Disc Golf Course. Launch your kayak from the property & paddle down to the beautiful freshwater swimming hole. Savour the allday sunshine on this level, accessible, walk-on lakefront property & let the good life begin!

#### Lot Features:

- Lakefront
- Sunny
- Covered deck
- Close to walking
- trails & oceanfront
- Magic Lake Estates with access to Thieves Bay marina & tennis courts

Pender Island • Saturna Island • Vancouver Island www.DocksideRealty.ca info@DocksideRealty.ca • 250-629-3383