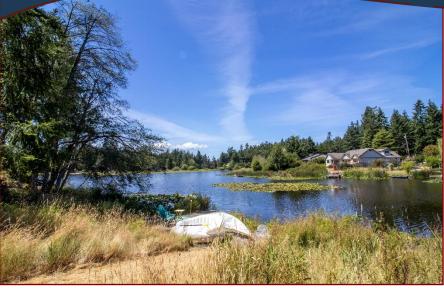

### 4715 Buccaneers Rd

Affordable South Facing Lakefront on Pender Island! Located on the sunny side of Magic Lake, this approx. 500-sqft, 1BR, 1BA manufactured home is in excellent condition for its age & features a covered roof & deck. This is a turn-key setup, ready for you to enjoy while you plan your dream home & make the most of the remaining summer! Recent upgrades from 2017 to date include: electric kitchen stove, interior painting, sewer pump, hot water heater, electric wall heaters, pellet stove, kitchen faucet, bathroom plumbing, insulating water mains below cabin, installing heat trace wires, exterior landscaping. This is a prime location, within walking distance to several ocean access points, as well as shopping, tennis courts, Thieves Bay Marina & the Pender Island Disc Golf Course. Launch your kayak from the property & paddle down to the beautiful freshwater swimming hole. Savour the allday sunshine on this level, accessible, walk-on lakefront property & let the good life begin!